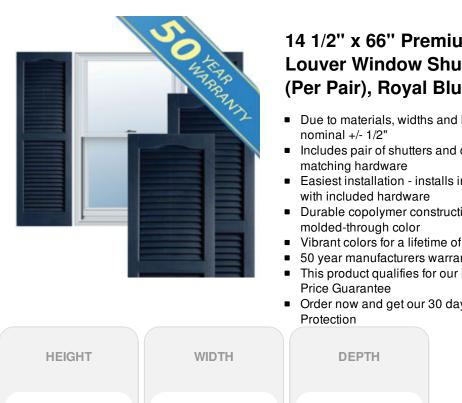

## 14 1/2" x 66" Premium Vinyl Cathedral Top Open Louver Window Shutters, w/Shutter Spikes & Screws (Per Pair), Royal Blue

- Due to materials, widths and lengths are
- Includes pair of shutters and color
- Easiest installation installs in minutes
- Durable copolymer construction features
- Vibrant colors for a lifetime of beauty
- 50 year manufacturers warranty
- This product qualifies for our Lowest
- Order now and get our 30 day Price

## DESCRIPTION

Exterior vinyl shutters add the perfect touch of beauty and affordability. Our vinyl shutters come complete with vinyl shutter screws, which make installation a snap. Nothing else can make a dramatic curb appeal improvement for less.