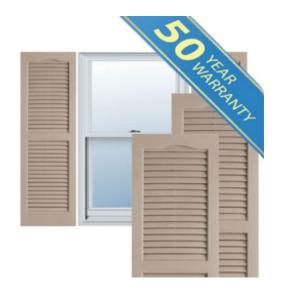

## 14 1/2" x 66" Premium Vinyl Cathedral Top Open Louver Window Shutters, w/Shutter Spikes & Screws (Per Pair), Sandstone

- Due to materials, widths and lengths are nominal +/- 1/2"
- Includes pair of shutters and color matching hardware
- Easiest installation installs in minutes with included hardware
- Durable copolymer construction features molded-through color
- Vibrant colors for a lifetime of beauty
- 50 year manufacturers warranty
- This product qualifies for our Lowest Price Guarantee
- Order now and get our 30 day Price Protection

## **DESCRIPTION**

Exterior vinyl shutters add the perfect touch of beauty and affordability. Our vinyl shutters come complete with vinyl shutter screws, which make installation a snap. Nothing else can make a dramatic curb appeal improvement for less.