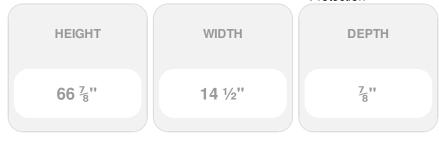

## 14 1/2" x 66" Premium Vinyl Cathedral Top Open Louver Window Shutters, w/Shutter Spikes & Screws (Per Pair), Sandstone

- Due to materials, widths and lengths are nominal +/- 1/2"
- Includes pair of shutters and color matching hardware
- Easiest installation installs in minutes with included hardware
- Durable copolymer construction features molded-through color
- Vibrant colors for a lifetime of beauty
- 50 year manufacturers warranty
- This product qualifies for our Lowest Price Guarantee
- Order now and get our 30 day Price Protection