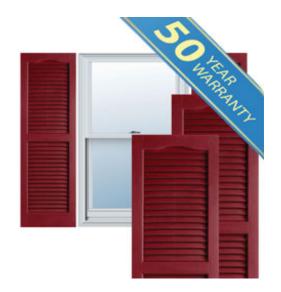

## 14 1/2" x 71" Premium Vinyl Cathedral Top Open Louver Window Shutters, w/Shutter Spikes & Screws (Per Pair), Cranberry

- Due to materials, widths and lengths are nominal +/- 1/2"
- Includes pair of shutters and color matching hardware
- Easiest installation installs in minutes with included hardware
- Durable copolymer construction features molded-through color
- Vibrant colors for a lifetime of beauty
- 50 year manufacturers warranty
- This product qualifies for our Lowest Price Guarantee
- Order now and get our 30 day Price Protection

## **DESCRIPTION**

Exterior vinyl shutters add the perfect touch of beauty and affordability. Our vinyl shutters come complete with vinyl shutter screws, which make installation a snap. Nothing else can make a dramatic curb appeal improvement for less.