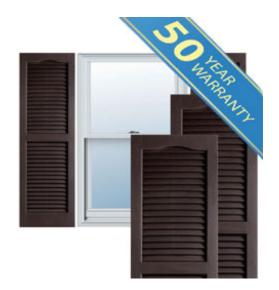

## 14 1/2" x 71" Premium Vinyl Cathedral Top Open Louver Window Shutters, w/Shutter Spikes & Screws (Per Pair), Chocolate Brown

- Due to materials, widths and lengths are nominal +/- 1/2"
- Includes pair of shutters and color matching hardware
- Easiest installation installs in minutes with included hardware
- Durable copolymer construction features molded-through color
- Vibrant colors for a lifetime of beauty
- 50 year manufacturers warranty
- This product qualifies for our Lowest Price Guarantee
- Order now and get our 30 day Price Protection

## **DESCRIPTION**

Exterior vinyl shutters add the perfect touch of beauty and affordability. Our vinyl shutters come complete with vinyl shutter screws, which make installation a snap. Nothing else can make a dramatic curb appeal improvement for less.