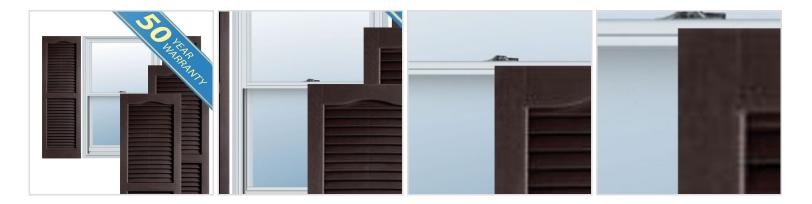

## **MORE IMAGES**

## **DESCRIPTION**

Exterior vinyl shutters add the perfect touch of beauty and affordability. Our vinyl shutters come complete with vinyl shutter screws, which make installation a snap. Nothing else can make a dramatic curb appeal improvement for less.