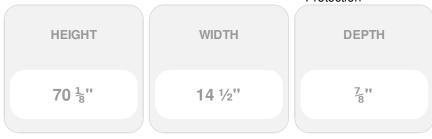

## 14 1/2" x 71" Premium Vinyl Cathedral Top Open Louver Window Shutters, w/Shutter Spikes & Screws (Per Pair), Chocolate Brown

- Due to materials, widths and lengths are nominal +/- 1/2"
- Includes pair of shutters and color matching hardware
- Easiest installation installs in minutes with included hardware
- Durable copolymer construction features molded-through color
- Vibrant colors for a lifetime of beauty
- 50 year manufacturers warranty
- This product qualifies for our Lowest Price Guarantee
- Order now and get our 30 day Price Protection