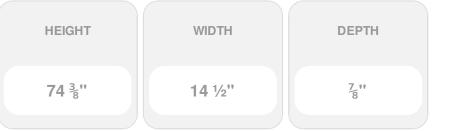

## 14 1/2" x 75" Premium Vinyl Cathedral Top Open Louver Window Shutters, w/Shutter Spikes & Screws (Per Pair), Brown

- Due to materials, widths and lengths are nominal +/- 1/2"
- Includes pair of shutters and color matching hardware
- Easiest installation installs in minutes with included hardware
- Durable copolymer construction features molded-through color
- Vibrant colors for a lifetime of beauty
- 50 year manufacturers warranty
- This product qualifies for our Lowest Price Guarantee
- Order now and get our 30 day Price Protection