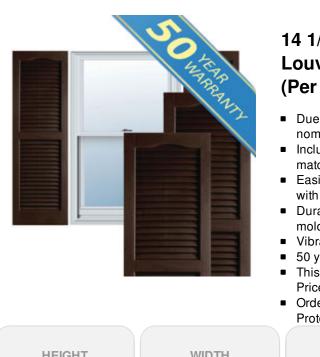

## 14 1/2" x 75" Premium Vinyl Cathedral Top Open Louver Window Shutters, w/Shutter Spikes & Screws (Per Pair), Brown

- Due to materials, widths and lengths are nominal +/- 1/2"
- Includes pair of shutters and color matching hardware
- Easiest installation installs in minutes with included hardware
- Durable copolymer construction features molded-through color
- Vibrant colors for a lifetime of beauty
- 50 year manufacturers warranty
- This product qualifies for our Lowest Price Guarantee
- Order now and get our 30 day Price Protection

## DESCRIPTION

Exterior vinyl shutters add the perfect touch of beauty and affordability. Our vinyl shutters come complete with vinyl shutter screws, which make installation a snap. Nothing else can make a dramatic curb appeal improvement for less.