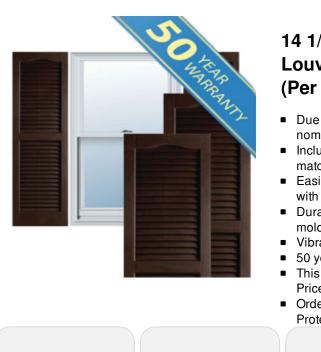

## 14 1/2" x 80" Premium Vinyl Cathedral Top Open Louver Window Shutters, w/Shutter Spikes & Screws (Per Pair), Brown

- Due to materials, widths and lengths are nominal +/- 1/2"
- Includes pair of shutters and color matching hardware
- Easiest installation installs in minutes with included hardware
- Durable copolymer construction features molded-through color
- Vibrant colors for a lifetime of beauty
- 50 year manufacturers warranty
- This product qualifies for our Lowest Price Guarantee
- Order now and get our 30 day Price Protection

## DESCRIPTION

Exterior vinyl shutters add the perfect touch of beauty and affordability. Our vinyl shutters come complete with vinyl shutter screws, which make installation a snap. Nothing else can make a dramatic curb appeal improvement for less.