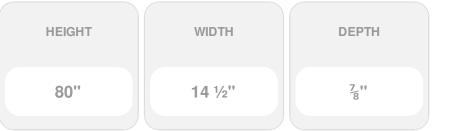

## 14 1/2" x 80" Premium Vinyl Cathedral Top Open Louver Window Shutters, w/Shutter Spikes & Screws (Per Pair), Brown

- Due to materials, widths and lengths are nominal +/- 1/2"
- Includes pair of shutters and color matching hardware
- Easiest installation installs in minutes with included hardware
- Durable copolymer construction features molded-through color
- Vibrant colors for a lifetime of beauty
- 50 year manufacturers warranty
- This product qualifies for our Lowest Price Guarantee
- Order now and get our 30 day Price Protection