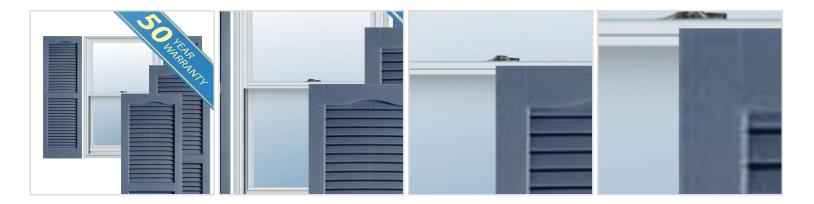

## **DESCRIPTION**

Exterior vinyl shutters add the perfect touch of beauty and affordability. Our vinyl shutters come complete with vinyl shutter screws, which make installation a snap. Nothing else can make a dramatic curb appeal improvement for less.