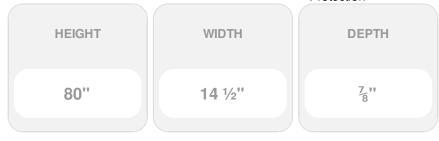

## 14 1/2" x 80" Premium Vinyl Cathedral Top Open Louver Window Shutters, w/Shutter Spikes & Screws (Per Pair), Blue

- Due to materials, widths and lengths are nominal +/- 1/2"
- Includes pair of shutters and color matching hardware
- Easiest installation installs in minutes with included hardware
- Durable copolymer construction features molded-through color
- Vibrant colors for a lifetime of beauty
- 50 year manufacturers warranty
- This product qualifies for our Lowest Price Guarantee
- Order now and get our 30 day Price Protection