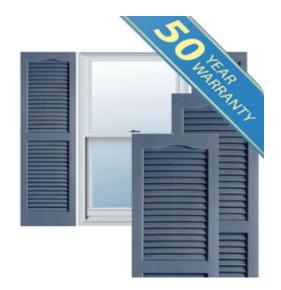

## 14 1/2" x 80" Premium Vinyl Cathedral Top Open Louver Window Shutters, w/Shutter Spikes & Screws (Per Pair), Blue

- Due to materials, widths and lengths are nominal +/- 1/2"
- Includes pair of shutters and color matching hardware
- Easiest installation installs in minutes with included hardware
- Durable copolymer construction features molded-through color
- Vibrant colors for a lifetime of beauty
- 50 year manufacturers warranty
- This product qualifies for our Lowest Price Guarantee
- Order now and get our 30 day Price Protection