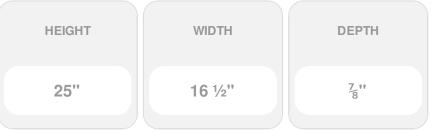

## 16 1/2" x 25" Custom Premium Vinyl Open Louver Window Shutters, w/Shutter Spikes & Screws (Per Pair), Chocolate Brown

- Due to materials, widths and lengths are
- Includes pair of shutters and color matching hardware
- Easiest installation installs in minutes with included hardware
- Durable copolymer construction features molded-through color
- Vibrant colors for a lifetime of beauty
- 50 year manufacturers warranty
- This product qualifies for our Lowest **Price Guarantee**
- Order now and get our 30 day Price