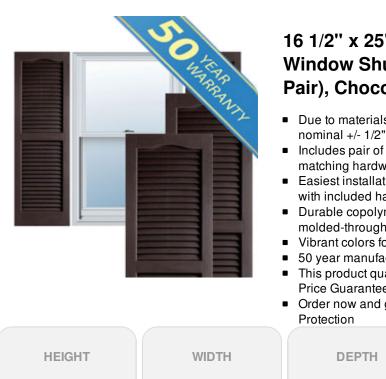

## 16 1/2" x 25" Custom Premium Vinyl Open Louver Window Shutters, w/Shutter Spikes & Screws (Per Pair), Chocolate Brown

- Due to materials, widths and lengths are
- Includes pair of shutters and color matching hardware
- Easiest installation installs in minutes with included hardware
- Durable copolymer construction features molded-through color
- Vibrant colors for a lifetime of beauty
- 50 year manufacturers warranty
- This product qualifies for our Lowest **Price Guarantee**
- Order now and get our 30 day Price

## DESCRIPTION

Exterior vinyl shutters add the perfect touch of beauty and affordability. Our vinyl shutters come complete with vinyl shutter screws, which make installation a snap. Nothing else can make a dramatic curb appeal improvement for less.