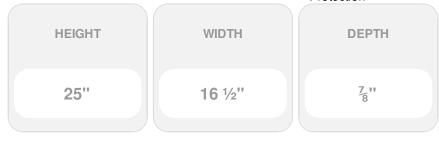

## 16 1/2" x 25" Custom Premium Vinyl Open Louver Window Shutters, w/Shutter Spikes & Screws (Per Pair), White

- Due to materials, widths and lengths are nominal +/- 1/2"
- Includes pair of shutters and color matching hardware
- Easiest installation installs in minutes with included hardware
- Durable copolymer construction features molded-through color
- Vibrant colors for a lifetime of beauty
- 50 year manufacturers warranty
- This product qualifies for our Lowest Price Guarantee
- Order now and get our 30 day Price Protection