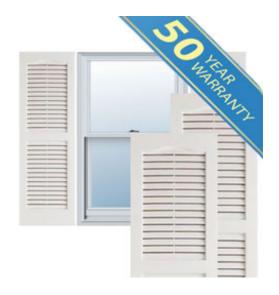

## 16 1/2" x 25" Custom Premium Vinyl Open Louver Window Shutters, w/Shutter Spikes & Screws (Per Pair), White

- Due to materials, widths and lengths are nominal +/- 1/2"
- Includes pair of shutters and color matching hardware
- Easiest installation installs in minutes with included hardware
- Durable copolymer construction features molded-through color
- Vibrant colors for a lifetime of beauty
- 50 year manufacturers warranty
- This product qualifies for our Lowest Price Guarantee
- Order now and get our 30 day Price Protection

## **DESCRIPTION**

Exterior vinyl shutters add the perfect touch of beauty and affordability. Our vinyl shutters come complete with vinyl shutter screws, which make installation a snap. Nothing else can make a dramatic curb appeal improvement for less.