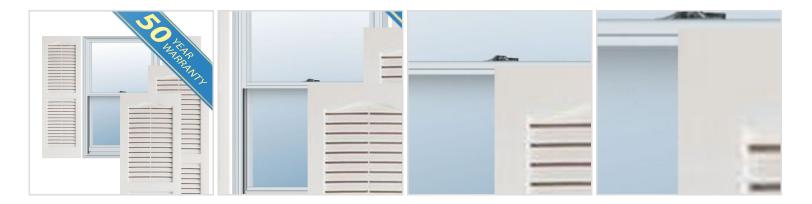

## **MORE IMAGES**

## **DESCRIPTION**

Exterior vinyl shutters add the perfect touch of beauty and affordability. Our vinyl shutters come complete with vinyl shutter screws, which make installation a snap. Nothing else can make a dramatic curb appeal improvement for less.