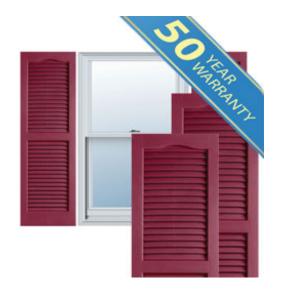

## 16 1/2" x 28" Custom Premium Vinyl Open Louver Window Shutters, w/Shutter Spikes & Screws (Per Pair), Berry Red

- Due to materials, widths and lengths are nominal +/- 1/2"
- Includes pair of shutters and color matching hardware
- Easiest installation installs in minutes with included hardware
- Durable copolymer construction features molded-through color
- Vibrant colors for a lifetime of beauty
- 50 year manufacturers warranty
- This product qualifies for our Lowest Price Guarantee
- Order now and get our 30 day Price Protection

## **DESCRIPTION**

Exterior vinyl shutters add the perfect touch of beauty and affordability. Our vinyl shutters come complete with vinyl shutter screws, which make installation a snap. Nothing else can make a dramatic curb appeal improvement for less.