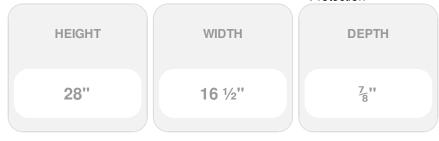

## 16 1/2" x 28" Custom Premium Vinyl Open Louver Window Shutters, w/Shutter Spikes & Screws (Per Pair), Berry Red

- Due to materials, widths and lengths are nominal +/- 1/2"
- Includes pair of shutters and color matching hardware
- Easiest installation installs in minutes with included hardware
- Durable copolymer construction features molded-through color
- Vibrant colors for a lifetime of beauty
- 50 year manufacturers warranty
- This product qualifies for our Lowest Price Guarantee
- Order now and get our 30 day Price Protection