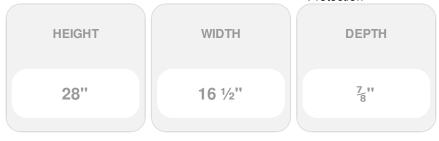

## 16 1/2" x 28" Custom Premium Vinyl Open Louver Window Shutters, w/Shutter Spikes & Screws (Per Pair), Paintable

- Due to materials, widths and lengths are nominal +/- 1/2"
- Includes pair of shutters and color matching hardware
- Easiest installation installs in minutes with included hardware
- Durable copolymer construction features molded-through color
- Vibrant colors for a lifetime of beauty
- 50 year manufacturers warranty
- This product qualifies for our Lowest Price Guarantee
- Order now and get our 30 day Price Protection