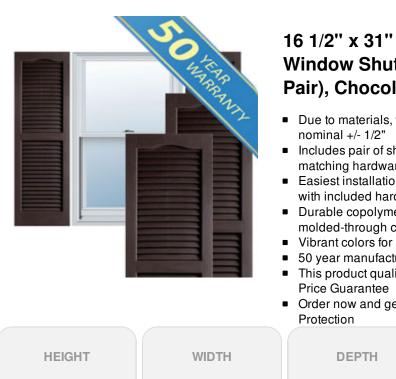

## 16 1/2" x 31" Custom Premium Vinyl Open Louver Window Shutters, w/Shutter Spikes & Screws (Per Pair), Chocolate Brown

- Due to materials, widths and lengths are
- Includes pair of shutters and color matching hardware
- Easiest installation installs in minutes with included hardware
- Durable copolymer construction features molded-through color
- Vibrant colors for a lifetime of beauty
- 50 year manufacturers warranty
- This product qualifies for our Lowest
- Order now and get our 30 day Price

## DESCRIPTION

Exterior vinyl shutters add the perfect touch of beauty and affordability. Our vinyl shutters come complete with vinyl shutter screws, which make installation a snap. Nothing else can make a dramatic curb appeal improvement for less.