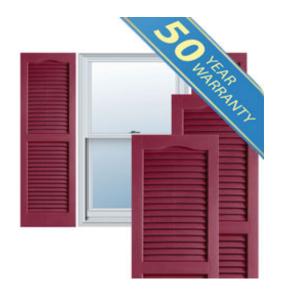

## 16 1/2" x 35" Custom Premium Vinyl Open Louver Window Shutters, w/Shutter Spikes & Screws (Per Pair), Berry Red

- Due to materials, widths and lengths are nominal +/- 1/2"
- Includes pair of shutters and color matching hardware
- Easiest installation installs in minutes with included hardware
- Durable copolymer construction features molded-through color
- Vibrant colors for a lifetime of beauty
- 50 year manufacturers warranty
- This product qualifies for our Lowest Price Guarantee
- Order now and get our 30 day Price Protection

## **DESCRIPTION**

Exterior vinyl shutters add the perfect touch of beauty and affordability. Our vinyl shutters come complete with vinyl shutter screws, which make installation a snap. Nothing else can make a dramatic curb appeal improvement for less.