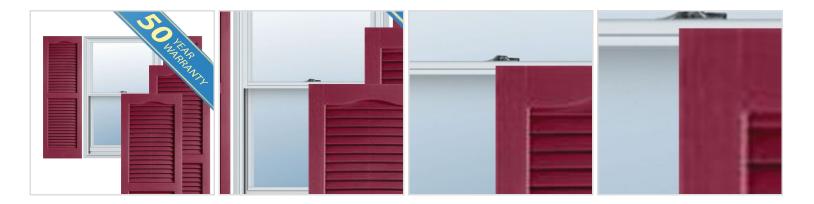

## 16 1/2" x 35" Custom Premium Vinyl Open Louver Window Shutters, w/Shutter Spikes & Screws (Per Pair), Berry Red

- Due to materials, widths and lengths are nominal +/- 1/2"
- Includes pair of shutters and color matching hardware
- Easiest installation installs in minutes with included hardware
- Durable copolymer construction features molded-through color
- Vibrant colors for a lifetime of beauty
- 50 year manufacturers warranty
- This product qualifies for our Lowest Price Guarantee
- Order now and get our 30 day Price Protection

## **DESCRIPTION**

Exterior vinyl shutters add the perfect touch of beauty and affordability. Our vinyl shutters come complete with vinyl shutter screws, which make installation a snap. Nothing else can make a dramatic curb appeal improvement for less.