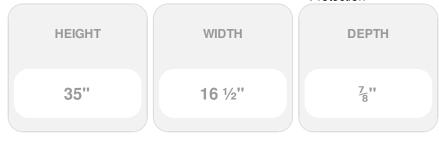

## 16 1/2" x 35" Custom Premium Vinyl Open Louver Window Shutters, w/Shutter Spikes & Screws (Per Pair), Berry Red

- Due to materials, widths and lengths are nominal +/- 1/2"
- Includes pair of shutters and color matching hardware
- Easiest installation installs in minutes with included hardware
- Durable copolymer construction features molded-through color
- Vibrant colors for a lifetime of beauty
- 50 year manufacturers warranty
- This product qualifies for our Lowest Price Guarantee
- Order now and get our 30 day Price Protection