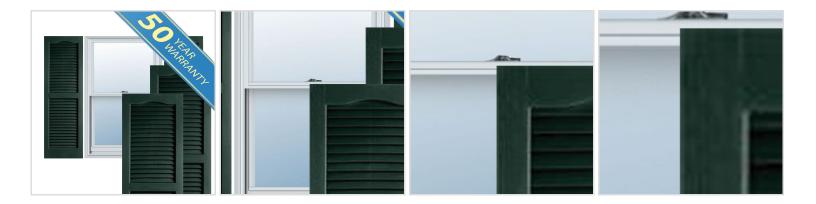

## **MORE IMAGES**

## 16 1/2" x 35" Custom Premium Vinyl Open Louver Window Shutters, w/Shutter Spikes & Screws (Per Pair), Pine Green

- Due to materials, widths and lengths are nominal +/- 1/2"
- Includes pair of shutters and color matching hardware
- Easiest installation installs in minutes with included hardware
- Durable copolymer construction features molded-through color
- Vibrant colors for a lifetime of beauty
- 50 year manufacturers warranty
- This product qualifies for our Lowest Price Guarantee
- Order now and get our 30 day Price Protection