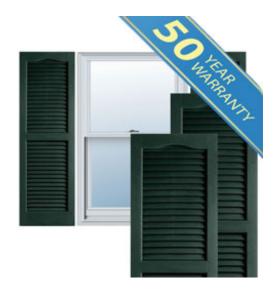

## 16 1/2" x 35" Custom Premium Vinyl Open Louver Window Shutters, w/Shutter Spikes & Screws (Per Pair), Pine Green

- Due to materials, widths and lengths are nominal +/- 1/2"
- Includes pair of shutters and color matching hardware
- Easiest installation installs in minutes with included hardware
- Durable copolymer construction features molded-through color
- Vibrant colors for a lifetime of beauty
- 50 year manufacturers warranty
- This product qualifies for our Lowest Price Guarantee
- Order now and get our 30 day Price Protection

## **DESCRIPTION**

Exterior vinyl shutters add the perfect touch of beauty and affordability. Our vinyl shutters come complete with vinyl shutter screws, which make installation a snap. Nothing else can make a dramatic curb appeal improvement for less.