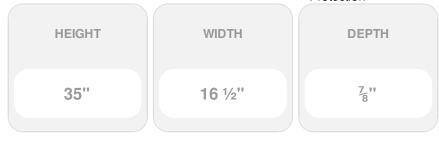

## 16 1/2" x 35" Custom Premium Vinyl Open Louver Window Shutters, w/Shutter Spikes & Screws (Per Pair), Pine Green

- Due to materials, widths and lengths are nominal +/- 1/2"
- Includes pair of shutters and color matching hardware
- Easiest installation installs in minutes with included hardware
- Durable copolymer construction features molded-through color
- Vibrant colors for a lifetime of beauty
- 50 year manufacturers warranty
- This product qualifies for our Lowest Price Guarantee
- Order now and get our 30 day Price Protection