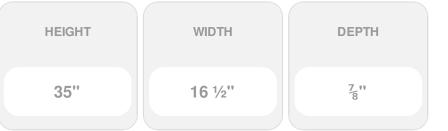

## 16 1/2" x 35" Custom Premium Vinyl Open Louver Window Shutters, w/Shutter Spikes & Screws (Per Pair), Red

- Due to materials, widths and lengths are nominal +/- 1/2"
- Includes pair of shutters and color matching hardware
- Easiest installation installs in minutes with included hardware
- Durable copolymer construction features molded-through color
- Vibrant colors for a lifetime of beauty
- 50 year manufacturers warranty
- This product qualifies for our Lowest Price Guarantee
- Order now and get our 30 day Price Protection