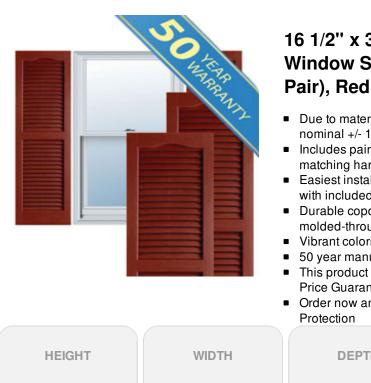

## 16 1/2" x 35" Custom Premium Vinyl Open Louver Window Shutters, w/Shutter Spikes & Screws (Per Pair), Red

- Due to materials, widths and lengths are nominal +/- 1/2"
- Includes pair of shutters and color matching hardware
- Easiest installation installs in minutes with included hardware
- Durable copolymer construction features molded-through color
- Vibrant colors for a lifetime of beauty
- 50 year manufacturers warranty
- This product qualifies for our Lowest Price Guarantee
- Order now and get our 30 day Price Protection

## DESCRIPTION

Exterior vinyl shutters add the perfect touch of beauty and affordability. Our vinyl shutters come complete with vinyl shutter screws, which make installation a snap. Nothing else can make a dramatic curb appeal improvement for less.