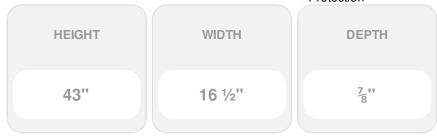

## 16 1/2" x 43" Custom Premium Vinyl Open Louver Window Shutters, w/Shutter Spikes & Screws (Per Pair), Paintable

- Due to materials, widths and lengths are nominal +/- 1/2"
- Includes pair of shutters and color matching hardware
- Easiest installation installs in minutes with included hardware
- Durable copolymer construction features molded-through color
- Vibrant colors for a lifetime of beauty
- 50 year manufacturers warranty
- This product qualifies for our Lowest Price Guarantee
- Order now and get our 30 day Price Protection