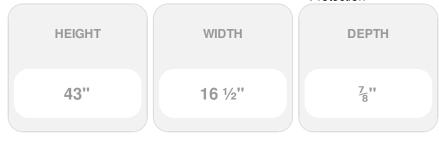

## 16 1/2" x 43" Custom Premium Vinyl Open Louver Window Shutters, w/Shutter Spikes & Screws (Per Pair), Royal Blue

- Due to materials, widths and lengths are nominal +/- 1/2"
- Includes pair of shutters and color matching hardware
- Easiest installation installs in minutes with included hardware
- Durable copolymer construction features molded-through color
- Vibrant colors for a lifetime of beauty
- 50 year manufacturers warranty
- This product qualifies for our Lowest Price Guarantee
- Order now and get our 30 day Price Protection