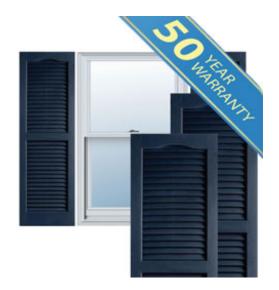

## 16 1/2" x 43" Custom Premium Vinyl Open Louver Window Shutters, w/Shutter Spikes & Screws (Per Pair), Royal Blue

- Due to materials, widths and lengths are nominal +/- 1/2"
- Includes pair of shutters and color matching hardware
- Easiest installation installs in minutes with included hardware
- Durable copolymer construction features molded-through color
- Vibrant colors for a lifetime of beauty
- 50 year manufacturers warranty
- This product qualifies for our Lowest Price Guarantee
- Order now and get our 30 day Price Protection

## **DESCRIPTION**

Exterior vinyl shutters add the perfect touch of beauty and affordability. Our vinyl shutters come complete with vinyl shutter screws, which make installation a snap. Nothing else can make a dramatic curb appeal improvement for less.