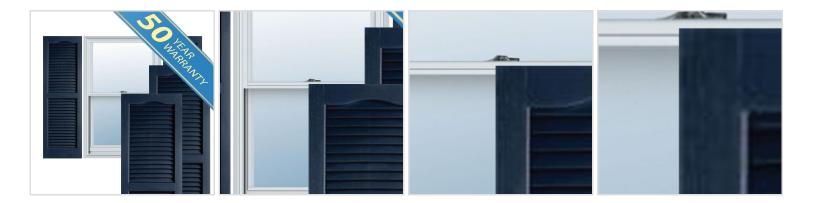

## **MORE IMAGES**

## **DESCRIPTION**

Exterior vinyl shutters add the perfect touch of beauty and affordability. Our vinyl shutters come complete with vinyl shutter screws, which make installation a snap. Nothing else can make a dramatic curb appeal improvement for less.