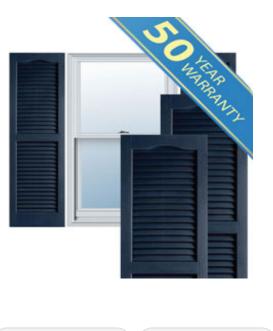

## 16 1/2" x 55" Custom Premium Vinyl Open Louver Window Shutters, w/Shutter Spikes & Screws (Per Pair), Royal Blue

- Due to materials, widths and lengths are nominal +/- 1/2"
- Includes pair of shutters and color matching hardware
- Easiest installation installs in minutes with included hardware
- Durable copolymer construction features molded-through color
- Vibrant colors for a lifetime of beauty
- 50 year manufacturers warranty
- This product qualifies for our Lowest Price Guarantee
- Order now and get our 30 day Price Protection

## DESCRIPTION

Exterior vinyl shutters add the perfect touch of beauty and affordability. Our vinyl shutters come complete with vinyl shutter screws, which make installation a snap. Nothing else can make a dramatic curb appeal improvement for less.