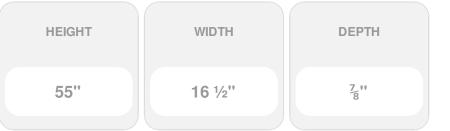

## 16 1/2" x 55" Custom Premium Vinyl Open Louver Window Shutters, w/Shutter Spikes & Screws (Per Pair), Royal Blue

- Due to materials, widths and lengths are nominal +/- 1/2"
- Includes pair of shutters and color matching hardware
- Easiest installation installs in minutes with included hardware
- Durable copolymer construction features molded-through color
- Vibrant colors for a lifetime of beauty
- 50 year manufacturers warranty
- This product qualifies for our Lowest Price Guarantee
- Order now and get our 30 day Price Protection