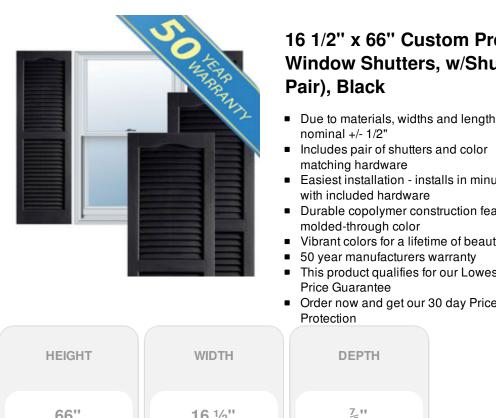

## 16 1/2" x 66" Custom Premium Vinyl Open Louver Window Shutters, w/Shutter Spikes & Screws (Per

- Due to materials, widths and lengths are
- Easiest installation installs in minutes
- Durable copolymer construction features
- Vibrant colors for a lifetime of beauty
- This product qualifies for our Lowest
- Order now and get our 30 day Price

## DESCRIPTION

Exterior vinyl shutters add the perfect touch of beauty and affordability. Our vinyl shutters come complete with vinyl shutter screws, which make installation a snap. Nothing else can make a dramatic curb appeal improvement for less.