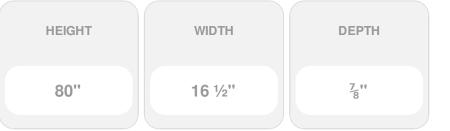

## 16 1/2" x 80" Custom Premium Vinyl Open Louver Window Shutters, w/Shutter Spikes & Screws (Per Pair), Royal Blue

- Due to materials, widths and lengths are nominal +/- 1/2"
- Includes pair of shutters and color matching hardware
- Easiest installation installs in minutes with included hardware
- Durable copolymer construction features molded-through color
- Vibrant colors for a lifetime of beauty
- 50 year manufacturers warranty
- This product qualifies for our Lowest Price Guarantee
- Order now and get our 30 day Price Protection