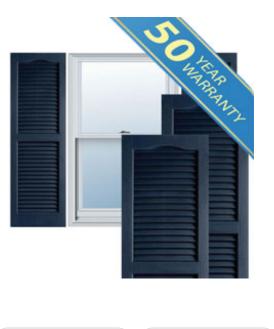

## 16 1/2" x 80" Custom Premium Vinyl Open Louver Window Shutters, w/Shutter Spikes & Screws (Per Pair), Royal Blue

- Due to materials, widths and lengths are nominal +/- 1/2"
- Includes pair of shutters and color matching hardware
- Easiest installation installs in minutes with included hardware
- Durable copolymer construction features molded-through color
- Vibrant colors for a lifetime of beauty
- 50 year manufacturers warranty
- This product qualifies for our Lowest Price Guarantee
- Order now and get our 30 day Price Protection

## DESCRIPTION

Exterior vinyl shutters add the perfect touch of beauty and affordability. Our vinyl shutters come complete with vinyl shutter screws, which make installation a snap. Nothing else can make a dramatic curb appeal improvement for less.