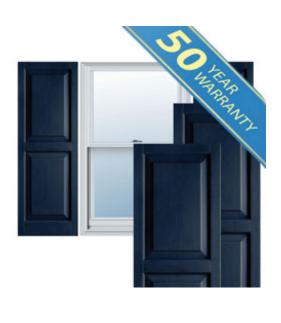

## 16 1/2" x 60" Custom Premium Vinyl Raised Panel Window Shutters, w/Shutter Spikes & Screws (Per Pair), Royal Blue

- Due to materials, widths and lengths are nominal +/- 1/2"
- Includes pair of shutters and color matching hardware
- Easiest installation installs in minutes with included hardware
- Durable copolymer construction features molded-through color
- Vibrant colors for a lifetime of beauty
- 50 year manufacturers warranty
- This product qualifies for our Lowest Price Guarantee
- Order now and get our 30 day Price Protection

## DESCRIPTION

Exterior vinyl shutters add the perfect touch of beauty and affordability. Our vinyl shutters come complete with vinyl shutter screws, which make installation a snap. Nothing else can make a dramatic curb appeal improvement for less.