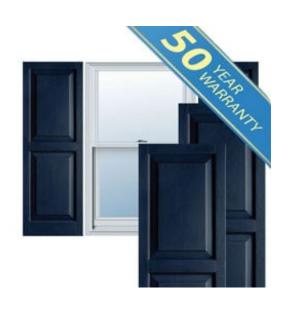

## 16 1/2" x 67" Custom Premium Vinyl Raised Panel Window Shutters, w/Shutter Spikes & Screws (Per Pair), Royal Blue

- Due to materials, widths and lengths are nominal +/- 1/2"
- Includes pair of shutters and color matching hardware
- Easiest installation installs in minutes with included hardware
- Durable copolymer construction features molded-through color
- Vibrant colors for a lifetime of beauty
- 50 year manufacturers warranty
- This product qualifies for our Lowest Price Guarantee
- Order now and get our 30 day Price Protection

## DESCRIPTION

Exterior vinyl shutters add the perfect touch of beauty and affordability. Our vinyl shutters come complete with vinyl shutter screws, which make installation a snap. Nothing else can make a dramatic curb appeal improvement for less.