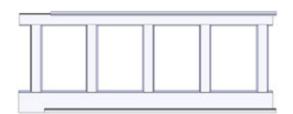

Usually ships in 7-10 business days

Wall Paneled Wainscoting 8 ft Kit, 38" high, a good choice for rooms with 8 or 9 ft ceilings, consisting of everything you need for an eight foot section of running wall including one 8' length of: poplar cap trim; upper rail; base rail; poplar shoe molding; and 5 - 26" shaped stiles. All packed in protective boxes and ready to go for quick shipping. The horizontal rails are made from primed MDF and the cap and shoe trims are made from primed, FJ Poplar for better impact and protection against moisture.

New and improved for 2013 with deeper, 5/8" rails and stiles.

Order online at: <a href="https://www.architecturaldepot.com/RCW-38.html">https://www.architecturaldepot.com/RCW-38.html</a>
Date Printed: 04/19/2024 - 10:32 am