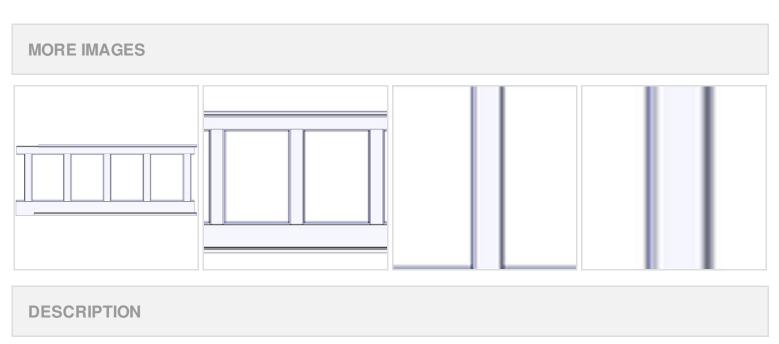

Usually ships in 7-10 business days

Wall Paneled Wainscoting 8 ft Kit, 38" high, a good choice for rooms with 8 or 9 ft ceilings, consisting of everything you need for an eight foot section of running wall including one 8' length of: poplar cap trim; upper rail; base rail; poplar shoe molding; and 5 - 26" shaped stiles. All packed in protective boxes and ready to go for quick shipping. The horizontal rails are made from primed MDF and the cap and shoe trims are made from primed, FJ Poplar for better impact and protection against moisture.

New and improved for 2013 with deeper, 5/8" rails and stiles.

Order online at: <a href="https://www.architecturaldepot.com/RCW-38.html">https://www.architecturaldepot.com/RCW-38.html</a>
Date Printed: 04/19/2024 - 10:32 am