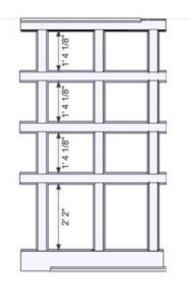

## **DESCRIPTION**

Elite Wall Paneled Wainscoting Accent Wall 5 ft KIT, 96" high, consisting of every thing you need for a three tier eight foot section of wall including: one 5' length of base rail; two 5' lengths of shoe moulding; four 5ft rails, 3 - 26" stiles, and 9 - 16 1/8" stiles as per photo. If you have a doorway or windows, the trims are easily customize with our router bit. This wainscot system has no panels, once the walls are painted no one can tell that the walls are in fact the panels!