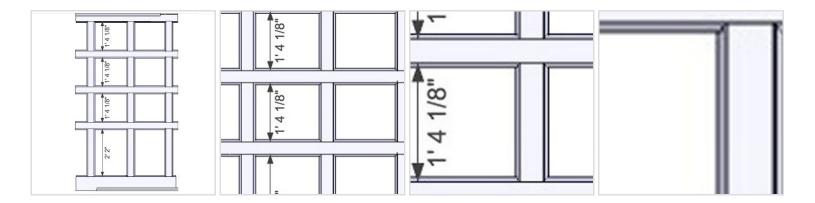

## **DESCRIPTION**

Elite Wall Paneled Wainscoting Accent Wall 5 ft KIT, 96" high, consisting of every thing you need for a three tier eight foot section of wall including: one 5' length of base rail; two 5' lengths of shoe moulding; four 5ft rails, 3 - 26" stiles, and 9 - 16 1/8" stiles as per photo. If you have a doorway or windows, the trims are easily customize with our router bit. This wainscot system has no panels, once the walls are painted no one can tell that the walls are in fact the panels!