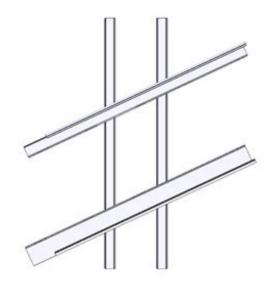

## **DESCRIPTION**

Stair Kit 94" foot long for Straight Wall applications, complete with, one 94" length of Shoe mould; Lower rail; Upper rail; Cap trim; and two 94" long unshaped stiles to be cut at an angle and shaped on site. All trims are made from primed MDF except for the Cap Trim and Shoe trim which is made from primed, finger joined Poplar for better impact and protection against moisture.

You may want to order the matching router bit from us to save time. The 94" stiles can make anywhere from 4 to 6 stiles depending on the height of the system and the angle of your stairs.

Order online at: https://www.architecturaldepot.com/RCW-ST-8.html