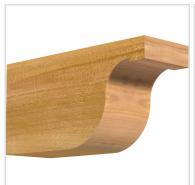

- Authentic detail and craftsmanship
- Crafted from the finest North American woods
- Made in the USA
- Perfect for interior or exterior use
- Add architectural interest and detail
- Dress up gazebos, pergolas, porches and entrances
- This product qualifies for our Lowest Price Guarantee
- Order now and get our 30 day Price Protection

## **DESCRIPTION**

Our Rustic Collection is an instant classic. Our Rustic wood millwork utilizes the technologies of today to build the 'log and timber' wood products that have been in architecture for centuries. Because our products are not kiln dried, each item in our Rustic Collection is 100% unique and will contain the natural variations that the wood species offers. Your wood bracket, corbel, rafter tail, will contain unique colors, grains, textures, knots, sapwood & heartwood content and possible sap bleeding, and even natural checking, splitting & cracks. These natural variations are what make the Rustic Collection stand out from the rest. Be proud of your project; stand out from the cookiecutter homes; use the Rustic Collection family of products.