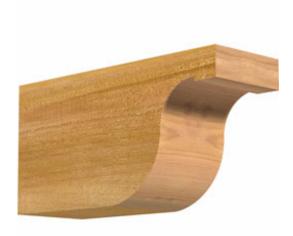

- Authentic detail and craftsmanship
- Crafted from the finest North American woods
- Made in the USA
- Perfect for interior or exterior use
- Add architectural interest and detail
- Dress up gazebos, pergolas, porches and entrances
- This product qualifies for our Lowest Price Guarantee
- Order now and get our 30 day Price Protection

## **DESCRIPTION**

Our Rustic Collection is an instant classic. Our Rustic wood millwork utilizes the technologies of today to build the 'log and timber' wood products that have been in architecture for centuries. Because our products are not kiln dried, each item in our Rustic Collection is 100% unique and will contain the natural variations that the wood species offers. Your wood bracket, corbel, rafter tail, will contain unique colors, grains, textures, knots, sapwood & heartwood content and possible sap bleeding, and even natural checking, splitting & cracks. These natural variations are what make the Rustic Collection stand out from the rest. Be proud of your project; stand out from the cookiecutter homes; use the Rustic Collection family of products.