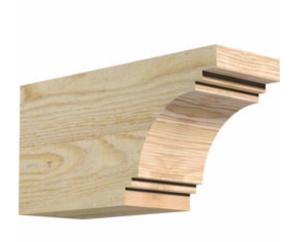

- Authentic detail and craftsmanship
- Crafted from the finest North American woods
- Made in the USA
- Perfect for interior or exterior use
- Add architectural interest and detail
- Dress up gazebos, pergolas, porches and entrances
- This product qualifies for our Lowest Price Guarantee
- Order now and get our 30 day Price Protection

## **DESCRIPTION**

Our Rustic Collection is an instant classic. Our Rustic wood millwork utilizes the technologies of today to build the 'log and timber' wood products that have been in architecture for centuries. Because our products are not kiln dried, each item in our Rustic Collection is 100% unique and will contain the natural variations that the wood species offers. Your wood bracket, corbel, rafter tail, will contain unique colors, grains, textures, knots, sapwood & heartwood content and possible sap bleeding, and even natural checking, splitting & cracks. These natural variations are what make the Rustic Collection stand out from the rest. Be proud of your project; stand out from the cookie-cutter homes; use the Rustic Collection family of products.