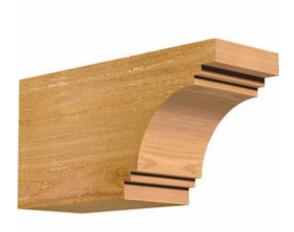

- Authentic detail and craftsmanship
- Crafted from the finest North American woods
- Made in the USA
- Perfect for interior or exterior use
- Add architectural interest and detail
- Dress up gazebos, pergolas, porches and entrances
- This product qualifies for our Lowest Price Guarantee
- Order now and get our 30 day Price Protection

## **DESCRIPTION**

Our Rustic Collection is an instant classic. Our Rustic wood millwork utilizes the technologies of today to build the 'log and timber' wood products that have been in architecture for centuries. Because our products are not kiln dried, each item in our Rustic Collection is 100% unique and will contain the natural variations that the wood species offers. Your wood bracket, corbel, rafter tail, will contain unique colors, grains, textures, knots, sapwood & heartwood content and possible sap bleeding, and even natural checking, splitting & cracks. These natural variations are what make the Rustic Collection stand out from the rest. Be proud of your project; stand out from the cookiecutter homes; use the Rustic Collection family of products.