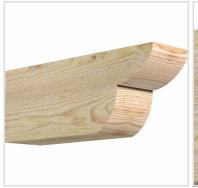

- Authentic detail and craftsmanship
- Crafted from the finest North American woods
- Made in the USA
- Perfect for interior or exterior use
- Add architectural interest and detail
- Dress up gazebos, pergolas, porches and entrances
- This product qualifies for our Lowest Price Guarantee
- Order now and get our 30 day Price Protection

Item #: RFT04X06X16CRE00RDF List Price: \$37.89 \$27.46 (EACH)

Save \$10.43 (27%)

Usually ships in 24-72 hours

LENGTH HEIGHT WIDTH

16" 4"

## **MORE IMAGES**









## **DESCRIPTION**

Our Rustic Collection is an instant classic. Our Rustic wood millwork utilizes the technologies of today to build the 'log and timber' wood products that have been in architecture for centuries. Because our products are not kiln dried, each item in our Rustic Collection is 100% unique and will contain the natural variations that the wood species offers. Your wood bracket, corbel, rafter tail, will contain unique colors, grains, textures, knots, sapwood & heartwood content and possible sap bleeding, and even natural checking, splitting & cracks. These natural variations are what make the Rustic Collection stand out from the rest. Be proud of your project; stand out from the cookiecutter homes; use the Rustic Collection family of products.

Order online at: https: