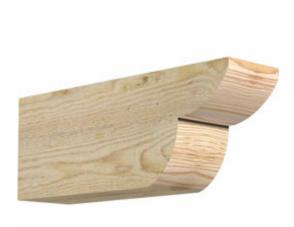

- Authentic detail and craftsmanship
- Crafted from the finest North American woods
- Made in the USA
- Perfect for interior or exterior use
- Add architectural interest and detail
- Dress up gazebos, pergolas, porches and entrances
- This product qualifies for our Lowest Price Guarantee
- Order now and get our 30 day Price Protection

## **DESCRIPTION**

Our Rustic Collection is an instant classic. Our Rustic wood millwork utilizes the technologies of today to build the 'log and timber' wood products that have been in architecture for centuries. Because our products are not kiln dried, each item in our Rustic Collection is 100% unique and will contain the natural variations that the wood species offers. Your wood bracket, corbel, rafter tail, will contain unique colors, grains, textures, knots, sapwood & heartwood content and possible sap bleeding, and even natural checking, splitting & cracks. These natural variations are what make the Rustic Collection stand out from the rest. Be proud of your project; stand out from the cookiecutter homes; use the Rustic Collection family of products.