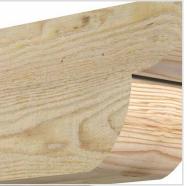

- Authentic detail and craftsmanship
- Crafted from the finest North American woods
- Made in the USA
- Perfect for interior or exterior use
- Add architectural interest and detail
- Dress up gazebos, pergolas, porches and entrances
- This product qualifies for our Lowest Price Guarantee
- Order now and get our 30 day Price Protection

Item #: RFT04X06X16CRE00RDF List Price: \$37.89 \$27.46 (EACH)

Save \$10.43 (27%)

Usually ships in 24-72 hours

LENGTH HEIGHT WIDTH

16" 4"

## **MORE IMAGES**









## **DESCRIPTION**

Our Rustic Collection is an instant classic. Our Rustic wood millwork utilizes the technologies of today to build the 'log and timber' wood products that have been in architecture for centuries. Because our products are not kiln dried, each item in our Rustic Collection is 100% unique and will contain the natural variations that the wood species offers. Your wood bracket, corbel, rafter tail, will contain unique colors, grains, textures, knots, sapwood & heartwood content and possible sap bleeding, and even natural checking, splitting & cracks. These natural variations are what make the Rustic Collection stand out from the rest. Be proud of your project; stand out from the cookiecutter homes; use the Rustic Collection family of products.

Order online at: https://