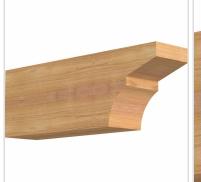

- Authentic detail and craftsmanship
- Crafted from the finest North American woods
- Made in the USA
- Perfect for interior or exterior use
- Add architectural interest and detail
- Dress up gazebos, pergolas, porches and entrances
- This product qualifies for our Lowest Price Guarantee
- Order now and get our 30 day Price Protection

Item #:
RFT04X06X16MON00SWR
List Price: \$41.68
\$30.20 (EACH)

Save \$11.48 (27%)

Usually ships in 3-5 business days

16" HEIGHT WIDTH 3 1/2"

## **MORE IMAGES**









## **DESCRIPTION**

Our Rustic Collection is an instant classic. Our Rustic wood millwork utilizes the technologies of today to build the 'log and timber' wood products that have been in architecture for centuries. Because our products are not kiln dried, each item in our Rustic Collection is 100% unique and will contain the natural variations that the wood species offers. Your wood bracket, corbel, rafter tail, will contain unique colors, grains, textures, knots, sapwood & heartwood content and possible sap bleeding, and even natural checking, splitting & cracks. These natural variations are what make the Rustic Collection stand out from the rest. Be proud of your project; stand out from the cookiecutter homes; use the Rustic Collection family of products.

Order online at: https: