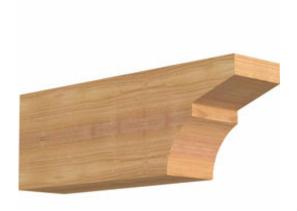

- Authentic detail and craftsmanship
- Crafted from the finest North American woods
- Made in the USA
- Perfect for interior or exterior use
- Add architectural interest and detail
- Dress up gazebos, pergolas, porches and entrances
- This product qualifies for our Lowest Price Guarantee
- Order now and get our 30 day Price Protection

Item #:
RFT04X06X16MON00SWR
List Price: \$41.68
\$30.20 (EACH)

Save \$11.48 (27%)

Usually ships in 3-5 business days

16" HEIGHT WIDTH 3 1/2"

## **DESCRIPTION**

Our Rustic Collection is an instant classic. Our Rustic wood millwork utilizes the technologies of today to build the 'log and timber' wood products that have been in architecture for centuries. Because our products are not kiln dried, each item in our Rustic Collection is 100% unique and will contain the natural variations that the wood species offers. Your wood bracket, corbel, rafter tail, will contain unique colors, grains, textures, knots, sapwood & heartwood content and possible sap bleeding, and even natural checking, splitting & cracks. These natural variations are what make the Rustic Collection stand out from the rest. Be proud of your project; stand out from the cookiecutter homes; use the Rustic Collection family of products.