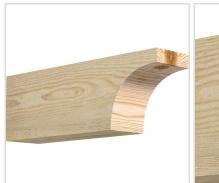

- Authentic detail and craftsmanship
- Crafted from the finest North American woods
- Made in the USA
- Perfect for interior or exterior use
- Add architectural interest and detail
- Dress up gazebos, pergolas, porches and entrances
- This product qualifies for our Lowest Price Guarantee
- Order now and get our 30 day Price Protection

ltem #: RFT04X06X18HUN00RDF List Price: \$39.34

**\$28.51** (EACH) Save \$10.83 (27%)

Usually ships in 24-72 hours

LENGTH HEIGHT WIDTH

18" 6" 4"

## **MORE IMAGES**









## **DESCRIPTION**

Our Rustic Collection is an instant classic. Our Rustic wood millwork utilizes the technologies of today to build the 'log and timber' wood products that have been in architecture for centuries. Because our products are not kiln dried, each item in our Rustic Collection is 100% unique and will contain the natural variations that the wood species offers. Your wood bracket, corbel, rafter tail, will contain unique colors, grains, textures, knots, sapwood & heartwood content and possible sap bleeding, and even natural checking, splitting & cracks. These natural variations are what make the Rustic Collection stand out from the rest. Be proud of your project; stand out from the cookiecutter homes; use the Rustic Collection family of products.

 $Order\ online\ at: \u