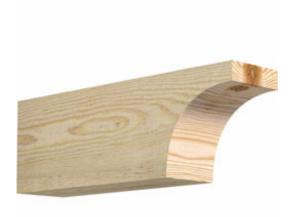

- Authentic detail and craftsmanship
- Crafted from the finest North American woods
- Made in the USA
- Perfect for interior or exterior use
- Add architectural interest and detail
- Dress up gazebos, pergolas, porches and entrances
- This product qualifies for our Lowest Price Guarantee
- Order now and get our 30 day Price Protection

## **DESCRIPTION**

Our Rustic Collection is an instant classic. Our Rustic wood millwork utilizes the technologies of today to build the 'log and timber' wood products that have been in architecture for centuries. Because our products are not kiln dried, each item in our Rustic Collection is 100% unique and will contain the natural variations that the wood species offers. Your wood bracket, corbel, rafter tail, will contain unique colors, grains, textures, knots, sapwood & heartwood content and possible sap bleeding, and even natural checking, splitting & cracks. These natural variations are what make the Rustic Collection stand out from the rest. Be proud of your project; stand out from the cookiecutter homes; use the Rustic Collection family of products.