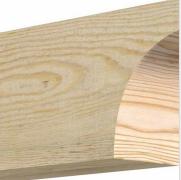

- Authentic detail and craftsmanship
- Crafted from the finest North American woods
- Made in the USA
- Perfect for interior or exterior use
- Add architectural interest and detail
- Dress up gazebos, pergolas, porches and entrances
- This product qualifies for our Lowest Price Guarantee
- Order now and get our 30 day Price Protection

ltem #: RFT04X06X18HUN00RDF List Price: \$39.34

**\$28.51** (EACH) Save \$10.83 (27%)

Usually ships in 24-72 hours

LENGTH HEIGHT WIDTH

18" 6" 4"

## **MORE IMAGES**









## **DESCRIPTION**

Our Rustic Collection is an instant classic. Our Rustic wood millwork utilizes the technologies of today to build the 'log and timber' wood products that have been in architecture for centuries. Because our products are not kiln dried, each item in our Rustic Collection is 100% unique and will contain the natural variations that the wood species offers. Your wood bracket, corbel, rafter tail, will contain unique colors, grains, textures, knots, sapwood & heartwood content and possible sap bleeding, and even natural checking, splitting & cracks. These natural variations are what make the Rustic Collection stand out from the rest. Be proud of your project; stand out from the cookiecutter homes; use the Rustic Collection family of products.

 $Order\ online\ at: \und