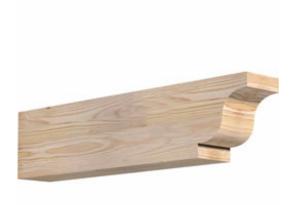

- Authentic detail and craftsmanship
- Crafted from the finest North American woods
- Made in the USA
- Perfect for interior or exterior use
- Add architectural interest and detail
- Dress up gazebos, pergolas, porches and entrances
- This product qualifies for our Lowest Price Guarantee
- Order now and get our 30 day Price Protection

## **DESCRIPTION**

Our Rustic Collection is an instant classic. Our Rustic wood millwork utilizes the technologies of today to build the 'log and timber' wood products that have been in architecture for centuries. Because our products are not kiln dried, each item in our Rustic Collection is 100% unique and will contain the natural variations that the wood species offers. Your wood bracket, corbel, rafter tail, will contain unique colors, grains, textures, knots, sapwood & heartwood content and possible sap bleeding, and even natural checking, splitting & cracks. These natural variations are what make the Rustic Collection stand out from the rest. Be proud of your project; stand out from the cookiecutter homes; use the Rustic Collection family of products.