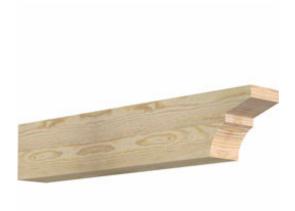

- Authentic detail and craftsmanship
- Crafted from the finest North American woods
- Made in the USA
- Perfect for interior or exterior use
- Add architectural interest and detail
- Dress up gazebos, pergolas, porches and entrances
- This product qualifies for our Lowest Price Guarantee
- Order now and get our 30 day Price Protection

## **DESCRIPTION**

Our Rustic Collection is an instant classic. Our Rustic wood millwork utilizes the technologies of today to build the 'log and timber' wood products that have been in architecture for centuries. Because our products are not kiln dried, each item in our Rustic Collection is 100% unique and will contain the natural variations that the wood species offers. Your wood bracket, corbel, rafter tail, will contain unique colors, grains, textures, knots, sapwood & heartwood content and possible sap bleeding, and even natural checking, splitting & cracks. These natural variations are what make the Rustic Collection stand out from the rest. Be proud of your project; stand out from the cookiecutter homes; use the Rustic Collection family of products.