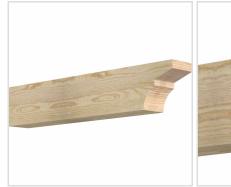

## **MORE IMAGES**

## **DESCRIPTION**

Our Rustic Collection is an instant classic. Our Rustic wood millwork utilizes the technologies of today to build the 'log and timber' wood products that have been in architecture for centuries. Because our products are not kiln dried, each item in our Rustic Collection is 100% unique and will contain the natural variations that the wood species offers. Your wood bracket, corbel, rafter tail, will contain unique colors, grains, textures, knots, sapwood & heartwood content and possible sap bleeding, and even natural checking, splitting & cracks. These natural variations are what make the Rustic Collection stand out from the rest. Be proud of your project; stand out from the cookiecutter homes; use the Rustic Collection family of products.