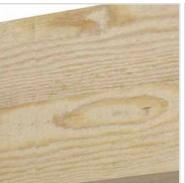

## **MORE IMAGES**

## **DESCRIPTION**

Our Rustic Collection is an instant classic. Our Rustic wood millwork utilizes the technologies of today to build the 'log and timber' wood products that have been in architecture for centuries. Because our products are not kiln dried, each item in our Rustic Collection is 100% unique and will contain the natural variations that the wood species offers. Your wood bracket, corbel, rafter tail, will contain unique colors, grains, textures, knots, sapwood & heartwood content and possible sap bleeding, and even natural checking, splitting & cracks. These natural variations are what make the Rustic Collection stand out from the rest. Be proud of your project; stand out from the cookiecutter homes; use the Rustic Collection family of products.