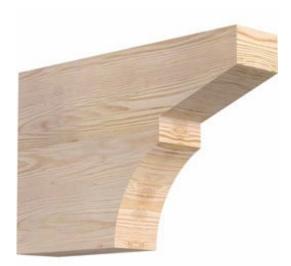

- Authentic detail and craftsmanship
- Crafted from the finest North American woods
- Made in the USA
- Perfect for interior or exterior use
- Add architectural interest and detail
- Dress up gazebos, pergolas, porches and entrances
- This product qualifies for our Lowest Price Guarantee
- Order now and get our 30 day Price Protection

## **DESCRIPTION**

Our Rustic Collection is an instant classic. Our Rustic wood millwork utilizes the technologies of today to build the 'log and timber' wood products that have been in architecture for centuries. Because our products are not kiln dried, each item in our Rustic Collection is 100% unique and will contain the natural variations that the wood species offers. Your wood bracket, corbel, rafter tail, will contain unique colors, grains, textures, knots, sapwood & heartwood content and possible sap bleeding, and even natural checking, splitting & cracks. These natural variations are what make the Rustic Collection stand out from the rest. Be proud of your project; stand out from the cookie-cutter homes; use the Rustic Collection family of products.