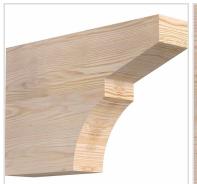

- Authentic detail and craftsmanship
- Crafted from the finest North American woods
- Made in the USA
- Perfect for interior or exterior use
- Add architectural interest and detail
- Dress up gazebos, pergolas, porches and entrances
- This product qualifies for our Lowest Price Guarantee
- Order now and get our 30 day Price Protection

## **DESCRIPTION**

Our Rustic Collection is an instant classic. Our Rustic wood millwork utilizes the technologies of today to build the 'log and timber' wood products that have been in architecture for centuries. Because our products are not kiln dried, each item in our Rustic Collection is 100% unique and will contain the natural variations that the wood species offers. Your wood bracket, corbel, rafter tail, will contain unique colors, grains, textures, knots, sapwood & heartwood content and possible sap bleeding, and even natural checking, splitting & cracks. These natural variations are what make the Rustic Collection stand out from the rest. Be proud of your project; stand out from the cookie-cutter homes; use the Rustic Collection family of products.