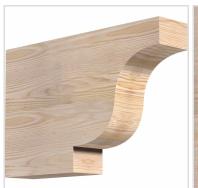

- Authentic detail and craftsmanship
- Crafted from the finest North American woods
- Made in the USA
- Perfect for interior or exterior use
- Add architectural interest and detail
- Dress up gazebos, pergolas, porches and entrances
- This product qualifies for our Lowest Price Guarantee
- Order now and get our 30 day Price Protection

## **DESCRIPTION**

Our Rustic Collection is an instant classic. Our Rustic wood millwork utilizes the technologies of today to build the 'log and timber' wood products that have been in architecture for centuries. Because our products are not kiln dried, each item in our Rustic Collection is 100% unique and will contain the natural variations that the wood species offers. Your wood bracket, corbel, rafter tail, will contain unique colors, grains, textures, knots, sapwood & heartwood content and possible sap bleeding, and even natural checking, splitting & cracks. These natural variations are what make the Rustic Collection stand out from the rest. Be proud of your project; stand out from the cookiecutter homes; use the Rustic Collection family of products.