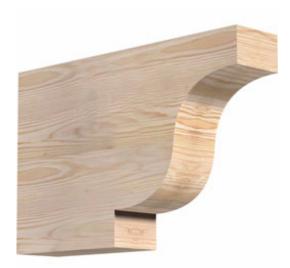

- Authentic detail and craftsmanship
- Crafted from the finest North American woods
- Made in the USA
- Perfect for interior or exterior use
- Add architectural interest and detail
- Dress up gazebos, pergolas, porches and entrances
- This product qualifies for our Lowest Price Guarantee
- Order now and get our 30 day Price Protection

## **DESCRIPTION**

Our Rustic Collection is an instant classic. Our Rustic wood millwork utilizes the technologies of today to build the 'log and timber' wood products that have been in architecture for centuries. Because our products are not kiln dried, each item in our Rustic Collection is 100% unique and will contain the natural variations that the wood species offers. Your wood bracket, corbel, rafter tail, will contain unique colors, grains, textures, knots, sapwood & heartwood content and possible sap bleeding, and even natural checking, splitting & cracks. These natural variations are what make the Rustic Collection stand out from the rest. Be proud of your project; stand out from the cookiecutter homes; use the Rustic Collection family of products.