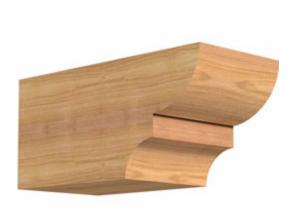

- Authentic detail and craftsmanship
- Crafted from the finest North American woods
- Made in the USA
- Perfect for interior or exterior use
- Add architectural interest and detail
- Dress up gazebos, pergolas, porches and entrances
- This product qualifies for our Lowest Price Guarantee
- Order now and get our 30 day Price Protection

## **DESCRIPTION**

Our Rustic Collection is an instant classic. Our Rustic wood millwork utilizes the technologies of today to build the 'log and timber' wood products that have been in architecture for centuries. Because our products are not kiln dried, each item in our Rustic Collection is 100% unique and will contain the natural variations that the wood species offers. Your wood bracket, corbel, rafter tail, will contain unique colors, grains, textures, knots, sapwood & heartwood content and possible sap bleeding, and even natural checking, splitting & cracks. These natural variations are what make the Rustic Collection stand out from the rest. Be proud of your project; stand out from the cookiecutter homes; use the Rustic Collection family of products.