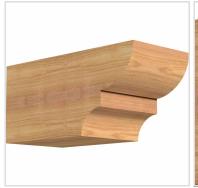

- Authentic detail and craftsmanship
- Crafted from the finest North American woods
- Made in the USA
- Perfect for interior or exterior use
- Add architectural interest and detail
- Dress up gazebos, pergolas, porches and entrances
- This product qualifies for our Lowest Price Guarantee
- Order now and get our 30 day Price Protection

## **DESCRIPTION**

Our Rustic Collection is an instant classic. Our Rustic wood millwork utilizes the technologies of today to build the 'log and timber' wood products that have been in architecture for centuries. Because our products are not kiln dried, each item in our Rustic Collection is 100% unique and will contain the natural variations that the wood species offers. Your wood bracket, corbel, rafter tail, will contain unique colors, grains, textures, knots, sapwood & heartwood content and possible sap bleeding, and even natural checking, splitting & cracks. These natural variations are what make the Rustic Collection stand out from the rest. Be proud of your project; stand out from the cookiecutter homes; use the Rustic Collection family of products.