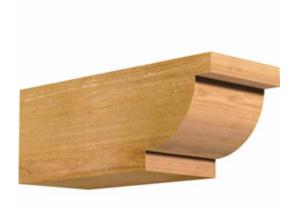

## **DESCRIPTION**

Our Rustic Collection is an instant classic. Our Rustic wood millwork utilizes the technologies of today to build the 'log and timber' wood products that have been in architecture for centuries. Because our products are not kiln dried, each item in our Rustic Collection is 100% unique and will contain the natural variations that the wood species offers. Your wood bracket, corbel, rafter tail, will contain unique colors, grains, textures, knots, sapwood & heartwood content and possible sap bleeding, and even natural checking, splitting & cracks. These natural variations are what make the Rustic Collection stand out from the rest. Be proud of your project; stand out from the cookiecutter homes; use the Rustic Collection family of products.