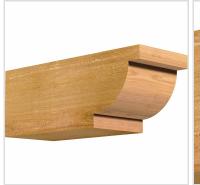

## **DESCRIPTION**

Our Rustic Collection is an instant classic. Our Rustic wood millwork utilizes the technologies of today to build the 'log and timber' wood products that have been in architecture for centuries. Because our products are not kiln dried, each item in our Rustic Collection is 100% unique and will contain the natural variations that the wood species offers. Your wood bracket, corbel, rafter tail, will contain unique colors, grains, textures, knots, sapwood & heartwood content and possible sap bleeding, and even natural checking, splitting & cracks. These natural variations are what make the Rustic Collection stand out from the rest. Be proud of your project; stand out from the cookiecutter homes; use the Rustic Collection family of products.