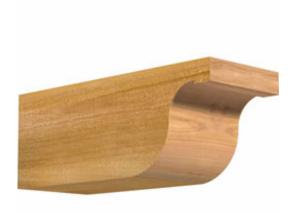

- Authentic detail and craftsmanship
- Crafted from the finest North American woods
- Made in the USA
- Perfect for interior or exterior use
- Add architectural interest and detail
- Dress up gazebos, pergolas, porches and entrances
- This product qualifies for our Lowest Price Guarantee
- Order now and get our 30 day Price Protection

## **DESCRIPTION**

Our Rustic Collection is an instant classic. Our Rustic wood millwork utilizes the technologies of today to build the 'log and timber' wood products that have been in architecture for centuries. Because our products are not kiln dried, each item in our Rustic Collection is 100% unique and will contain the natural variations that the wood species offers. Your wood bracket, corbel, rafter tail, will contain unique colors, grains, textures, knots, sapwood & heartwood content and possible sap bleeding, and even natural checking, splitting & cracks. These natural variations are what make the Rustic Collection stand out from the rest. Be proud of your project; stand out from the cookiecutter homes; use the Rustic Collection family of products.