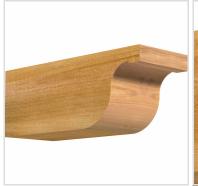

- Authentic detail and craftsmanship
- Crafted from the finest North American woods
- Made in the USA
- Perfect for interior or exterior use
- Add architectural interest and detail
- Dress up gazebos, pergolas, porches and entrances
- This product qualifies for our Lowest Price Guarantee
- Order now and get our 30 day Price Protection

## **DESCRIPTION**

Our Rustic Collection is an instant classic. Our Rustic wood millwork utilizes the technologies of today to build the 'log and timber' wood products that have been in architecture for centuries. Because our products are not kiln dried, each item in our Rustic Collection is 100% unique and will contain the natural variations that the wood species offers. Your wood bracket, corbel, rafter tail, will contain unique colors, grains, textures, knots, sapwood & heartwood content and possible sap bleeding, and even natural checking, splitting & cracks. These natural variations are what make the Rustic Collection stand out from the rest. Be proud of your project; stand out from the cookiecutter homes; use the Rustic Collection family of products.