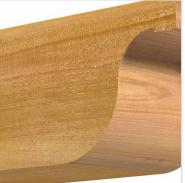

- Authentic detail and craftsmanship
- Crafted from the finest North American woods
- Made in the USA
- Perfect for interior or exterior use
- Add architectural interest and detail
- Dress up gazebos, pergolas, porches and entrances
- This product qualifies for our Lowest Price Guarantee
- Order now and get our 30 day Price Protection

## **DESCRIPTION**

Our Rustic Collection is an instant classic. Our Rustic wood millwork utilizes the technologies of today to build the 'log and timber' wood products that have been in architecture for centuries. Because our products are not kiln dried, each item in our Rustic Collection is 100% unique and will contain the natural variations that the wood species offers. Your wood bracket, corbel, rafter tail, will contain unique colors, grains, textures, knots, sapwood & heartwood content and possible sap bleeding, and even natural checking, splitting & cracks. These natural variations are what make the Rustic Collection stand out from the rest. Be proud of your project; stand out from the cookiecutter homes; use the Rustic Collection family of products.