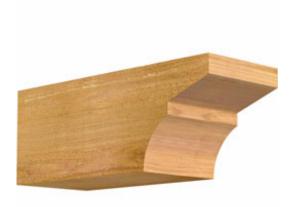

- Authentic detail and craftsmanship
- Crafted from the finest North American woods
- Made in the USA
- Perfect for interior or exterior use
- Add architectural interest and detail
- Dress up gazebos, pergolas, porches and entrances
- This product qualifies for our Lowest Price Guarantee
- Order now and get our 30 day Price Protection

## **DESCRIPTION**

Our Rustic Collection is an instant classic. Our Rustic wood millwork utilizes the technologies of today to build the 'log and timber' wood products that have been in architecture for centuries. Because our products are not kiln dried, each item in our Rustic Collection is 100% unique and will contain the natural variations that the wood species offers. Your wood bracket, corbel, rafter tail, will contain unique colors, grains, textures, knots, sapwood & heartwood content and possible sap bleeding, and even natural checking, splitting & cracks. These natural variations are what make the Rustic Collection stand out from the rest. Be proud of your project; stand out from the cookiecutter homes; use the Rustic Collection family of products.