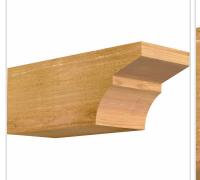

- Authentic detail and craftsmanship
- Crafted from the finest North American woods
- Made in the USA
- Perfect for interior or exterior use
- Add architectural interest and detail
- Dress up gazebos, pergolas, porches and entrances
- This product qualifies for our Lowest Price Guarantee
- Order now and get our 30 day Price Protection

Item #:
RFT06X06X16MON00RWR
List Price: \$56.83
\$41.18 (EACH)

Save \$15.65 (27%)

Usually ships in 24-72 hours

LENGTH WIDTH HEIGHT

16" 6"

## **MORE IMAGES**









## **DESCRIPTION**

Our Rustic Collection is an instant classic. Our Rustic wood millwork utilizes the technologies of today to build the 'log and timber' wood products that have been in architecture for centuries. Because our products are not kiln dried, each item in our Rustic Collection is 100% unique and will contain the natural variations that the wood species offers. Your wood bracket, corbel, rafter tail, will contain unique colors, grains, textures, knots, sapwood & heartwood content and possible sap bleeding, and even natural checking, splitting & cracks. These natural variations are what make the Rustic Collection stand out from the rest. Be proud of your project; stand out from the cookiecutter homes; use the Rustic Collection family of products.

 $Order\ online\ at: \u