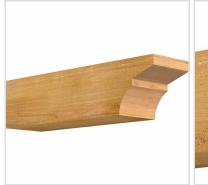

## **MORE IMAGES**

## **DESCRIPTION**

Our Rustic Collection is an instant classic. Our Rustic wood millwork utilizes the technologies of today to build the 'log and timber' wood products that have been in architecture for centuries. Because our products are not kiln dried, each item in our Rustic Collection is 100% unique and will contain the natural variations that the wood species offers. Your wood bracket, corbel, rafter tail, will contain unique colors, grains, textures, knots, sapwood & heartwood content and possible sap bleeding, and even natural checking, splitting & cracks. These natural variations are what make the Rustic Collection stand out from the rest. Be proud of your project; stand out from the cookiecutter homes; use the Rustic Collection family of products.