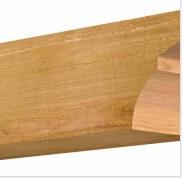

## **MORE IMAGES**

## **DESCRIPTION**

Our Rustic Collection is an instant classic. Our Rustic wood millwork utilizes the technologies of today to build the 'log and timber' wood products that have been in architecture for centuries. Because our products are not kiln dried, each item in our Rustic Collection is 100% unique and will contain the natural variations that the wood species offers. Your wood bracket, corbel, rafter tail, will contain unique colors, grains, textures, knots, sapwood & heartwood content and possible sap bleeding, and even natural checking, splitting & cracks. These natural variations are what make the Rustic Collection stand out from the rest. Be proud of your project; stand out from the cookiecutter homes; use the Rustic Collection family of products.