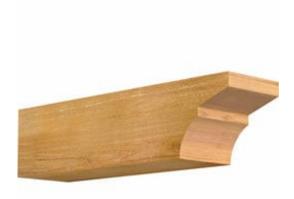

- Authentic detail and craftsmanship
- Crafted from the finest North American woods
- Made in the USA
- Perfect for interior or exterior use
- Add architectural interest and detail
- Dress up gazebos, pergolas, porches and entrances
- This product qualifies for our Lowest Price Guarantee
- Order now and get our 30 day Price Protection

## **DESCRIPTION**

Our Rustic Collection is an instant classic. Our Rustic wood millwork utilizes the technologies of today to build the 'log and timber' wood products that have been in architecture for centuries. Because our products are not kiln dried, each item in our Rustic Collection is 100% unique and will contain the natural variations that the wood species offers. Your wood bracket, corbel, rafter tail, will contain unique colors, grains, textures, knots, sapwood & heartwood content and possible sap bleeding, and even natural checking, splitting & cracks. These natural variations are what make the Rustic Collection stand out from the rest. Be proud of your project; stand out from the cookiecutter homes; use the Rustic Collection family of products.