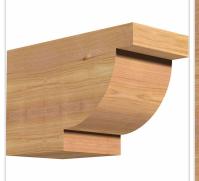

- Authentic detail and craftsmanship
- Crafted from the finest North American woods
- Made in the USA
- Perfect for interior or exterior use
- Add architectural interest and detail
- Dress up gazebos, pergolas, porches and entrances
- This product qualifies for our Lowest Price Guarantee
- Order now and get our 30 day Price Protection

Item #:
RFT06X08X12ALP00SWR
List Price: \$76.95
\$55.76 (EACH)

Save \$21.19 (27%)

Usually ships in 3-5 business days

12" HEIGHT WIDTH 5 1/2"

## **MORE IMAGES**









## **DESCRIPTION**

Our Rustic Collection is an instant classic. Our Rustic wood millwork utilizes the technologies of today to build the 'log and timber' wood products that have been in architecture for centuries. Because our products are not kiln dried, each item in our Rustic Collection is 100% unique and will contain the natural variations that the wood species offers. Your wood bracket, corbel, rafter tail, will contain unique colors, grains, textures, knots, sapwood & heartwood content and possible sap bleeding, and even natural checking, splitting & cracks. These natural variations are what make the Rustic Collection stand out from the rest. Be proud of your project; stand out from the cookiecutter homes; use the Rustic Collection family of products.

 $Order\ online\ at: \u