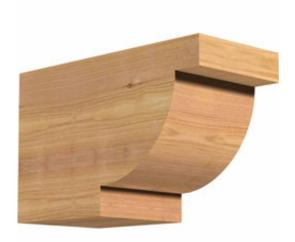

- Authentic detail and craftsmanship
- Crafted from the finest North American woods
- Made in the USA
- Perfect for interior or exterior use
- Add architectural interest and detail
- Dress up gazebos, pergolas, porches and entrances
- This product qualifies for our Lowest Price Guarantee
- Order now and get our 30 day Price Protection

Item #:
RFT06X08X12ALP00SWR
List Price: \$76.95
\$55.76 (EACH)

Save \$21.19 (27%)

Usually ships in 3-5 business days

12" HEIGHT WIDTH 5 1/2"

## **DESCRIPTION**

Our Rustic Collection is an instant classic. Our Rustic wood millwork utilizes the technologies of today to build the 'log and timber' wood products that have been in architecture for centuries. Because our products are not kiln dried, each item in our Rustic Collection is 100% unique and will contain the natural variations that the wood species offers. Your wood bracket, corbel, rafter tail, will contain unique colors, grains, textures, knots, sapwood & heartwood content and possible sap bleeding, and even natural checking, splitting & cracks. These natural variations are what make the Rustic Collection stand out from the rest. Be proud of your project; stand out from the cookiecutter homes; use the Rustic Collection family of products.