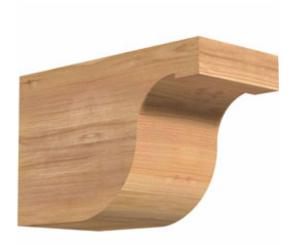

- Authentic detail and craftsmanship
- Crafted from the finest North American woods
- Made in the USA
- Perfect for interior or exterior use
- Add architectural interest and detail
- Dress up gazebos, pergolas, porches and entrances
- This product qualifies for our Lowest Price Guarantee
- Order now and get our 30 day Price Protection

## **DESCRIPTION**

Our Rustic Collection is an instant classic. Our Rustic wood millwork utilizes the technologies of today to build the 'log and timber' wood products that have been in architecture for centuries. Because our products are not kiln dried, each item in our Rustic Collection is 100% unique and will contain the natural variations that the wood species offers. Your wood bracket, corbel, rafter tail, will contain unique colors, grains, textures, knots, sapwood & heartwood content and possible sap bleeding, and even natural checking, splitting & cracks. These natural variations are what make the Rustic Collection stand out from the rest. Be proud of your project; stand out from the cookiecutter homes; use the Rustic Collection family of products.