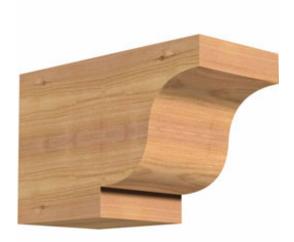

- Authentic detail and craftsmanship
- Crafted from the finest North American woods
- Made in the USA
- Perfect for interior or exterior use
- Add architectural interest and detail
- Dress up gazebos, pergolas, porches and entrances
- This product qualifies for our Lowest Price Guarantee
- Order now and get our 30 day Price Protection

Item #:
RFT06X08X12NEW00SWR
List Price: \$76.95
\$55.76 (EACH)

Save \$21.19 (27%)

Usually ships in 3-5 business days

12" HEIGHT WIDTH
5 ½"

## **DESCRIPTION**

Our Rustic Collection is an instant classic. Our Rustic wood millwork utilizes the technologies of today to build the 'log and timber' wood products that have been in architecture for centuries. Because our products are not kiln dried, each item in our Rustic Collection is 100% unique and will contain the natural variations that the wood species offers. Your wood bracket, corbel, rafter tail, will contain unique colors, grains, textures, knots, sapwood & heartwood content and possible sap bleeding, and even natural checking, splitting & cracks. These natural variations are what make the Rustic Collection stand out from the rest. Be proud of your project; stand out from the cookie-cutter homes; use the Rustic Collection family of products.