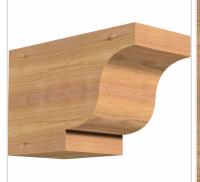

- Authentic detail and craftsmanship
- Crafted from the finest North American woods
- Made in the USA
- Perfect for interior or exterior use
- Add architectural interest and detail
- Dress up gazebos, pergolas, porches and entrances
- This product qualifies for our Lowest Price Guarantee
- Order now and get our 30 day Price Protection

Item #:
RFT06X08X12NEW00SWR
List Price: \$76.95
\$55.76 (EACH)

Save \$21.19 (27%)

Usually ships in 3-5 business days

12" HEIGHT WIDTH
5 ½"

## **MORE IMAGES**









## **DESCRIPTION**

Our Rustic Collection is an instant classic. Our Rustic wood millwork utilizes the technologies of today to build the 'log and timber' wood products that have been in architecture for centuries. Because our products are not kiln dried, each item in our Rustic Collection is 100% unique and will contain the natural variations that the wood species offers. Your wood bracket, corbel, rafter tail, will contain unique colors, grains, textures, knots, sapwood & heartwood content and possible sap bleeding, and even natural checking, splitting & cracks. These natural variations are what make the Rustic Collection stand out from the rest. Be proud of your project; stand out from the cookie-cutter homes; use the Rustic Collection family of products.

 $Order\ online\ at: \