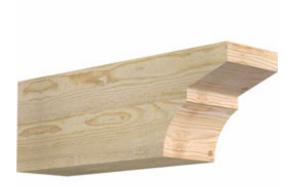

## 1-888-573-3768 Order online: <u>ArchitecturalDepot.com</u>

- Authentic detail and craftsmanship
- Crafted from the finest North American woods
- Made in the USA
- Perfect for interior or exterior use
- Add architectural interest and detail
- Dress up gazebos, pergolas, porches and entrances
- This product qualifies for our Lowest Price Guarantee
- Order now and get our 30 day Price Protection

Item #: RFT06X08X24MON00RDF List Price: \$87.44 **\$63.36** (EACH)

Save \$24.08 (27%)

Usually ships in 24-72 hours

LENGTH HEIGHT WIDTH
24" 8" 6"

## DESCRIPTION

Our Rustic Collection is an instant classic. Our Rustic wood millwork utilizes the technologies of today to build the 'log and timber' wood products that have been in architecture for centuries. Because our products are not kiln dried, each item in our Rustic Collection is 100% unique and will contain the natural variations that the wood species offers. Your wood bracket, corbel, rafter tail, will contain unique colors, grains, textures, knots, sapwood & heartwood content and possible sap bleeding, and even natural checking, splitting & cracks. These natural variations are what make the Rustic Collection stand out from the rest. Be proud of your project; stand out from the cookie-cutter homes; use the Rustic Collection family of products.