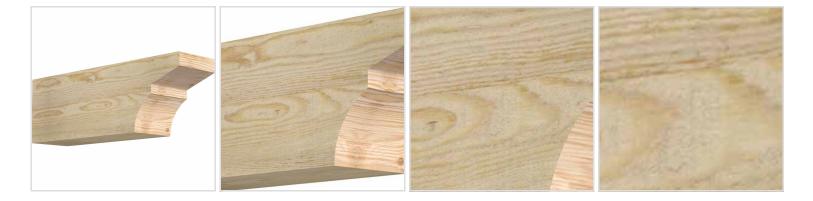

## 1-888-573-3768 Order online: <u>ArchitecturalDepot.com</u>

- Authentic detail and craftsmanship
- Crafted from the finest North American woods
- Made in the USA
- Perfect for interior or exterior use
- Add architectural interest and detail
- Dress up gazebos, pergolas, porches and entrances
- This product qualifies for our Lowest Price Guarantee
- Order now and get our 30 day Price Protection

Item #: RFT06X08X24MON00RDF List Price: \$87.44 **\$63.36** (EACH)

Save \$24.08 (27%)

Usually ships in 24-72 hours

LENGTH HEIGHT WIDTH
24" 8" 6"

## DESCRIPTION

Our Rustic Collection is an instant classic. Our Rustic wood millwork utilizes the technologies of today to build the 'log and timber' wood products that have been in architecture for centuries. Because our products are not kiln dried, each item in our Rustic Collection is 100% unique and will contain the natural variations that the wood species offers. Your wood bracket, corbel, rafter tail, will contain unique colors, grains, textures, knots, sapwood & heartwood content and possible sap bleeding, and even natural checking, splitting & cracks. These natural variations are what make the Rustic Collection stand out from the rest. Be proud of your project; stand out from the cookie-cutter homes; use the Rustic Collection family of products.