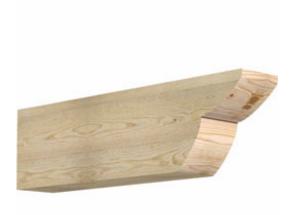

- Authentic detail and craftsmanship
- Crafted from the finest North American woods
- Made in the USA
- Perfect for interior or exterior use
- Add architectural interest and detail
- Dress up gazebos, pergolas, porches and entrances
- This product qualifies for our Lowest Price Guarantee
- Order now and get our 30 day Price Protection

## **DESCRIPTION**

Our Rustic Collection is an instant classic. Our Rustic wood millwork utilizes the technologies of today to build the 'log and timber' wood products that have been in architecture for centuries. Because our products are not kiln dried, each item in our Rustic Collection is 100% unique and will contain the natural variations that the wood species offers. Your wood bracket, corbel, rafter tail, will contain unique colors, grains, textures, knots, sapwood & heartwood content and possible sap bleeding, and even natural checking, splitting & cracks. These natural variations are what make the Rustic Collection stand out from the rest. Be proud of your project; stand out from the cookiecutter homes; use the Rustic Collection family of products.