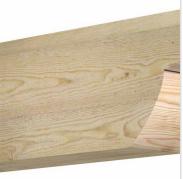

## **MORE IMAGES**

## **DESCRIPTION**

Our Rustic Collection is an instant classic. Our Rustic wood millwork utilizes the technologies of today to build the 'log and timber' wood products that have been in architecture for centuries. Because our products are not kiln dried, each item in our Rustic Collection is 100% unique and will contain the natural variations that the wood species offers. Your wood bracket, corbel, rafter tail, will contain unique colors, grains, textures, knots, sapwood & heartwood content and possible sap bleeding, and even natural checking, splitting & cracks. These natural variations are what make the Rustic Collection stand out from the rest. Be proud of your project; stand out from the cookiecutter homes; use the Rustic Collection family of products.