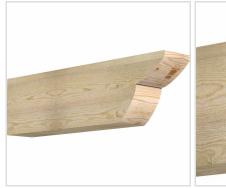

## **MORE IMAGES**

## **DESCRIPTION**

Our Rustic Collection is an instant classic. Our Rustic wood millwork utilizes the technologies of today to build the 'log and timber' wood products that have been in architecture for centuries. Because our products are not kiln dried, each item in our Rustic Collection is 100% unique and will contain the natural variations that the wood species offers. Your wood bracket, corbel, rafter tail, will contain unique colors, grains, textures, knots, sapwood & heartwood content and possible sap bleeding, and even natural checking, splitting & cracks. These natural variations are what make the Rustic Collection stand out from the rest. Be proud of your project; stand out from the cookiecutter homes; use the Rustic Collection family of products.