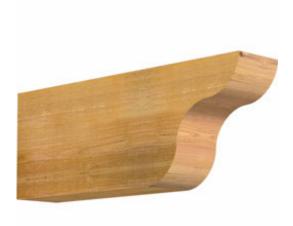

- Authentic detail and craftsmanship
- Crafted from the finest North American woods
- Made in the USA
- Perfect for interior or exterior use
- Add architectural interest and detail
- Dress up gazebos, pergolas, porches and entrances
- This product qualifies for our Lowest Price Guarantee
- Order now and get our 30 day Price Protection

## **DESCRIPTION**

Our Rustic Collection is an instant classic. Our Rustic wood millwork utilizes the technologies of today to build the 'log and timber' wood products that have been in architecture for centuries. Because our products are not kiln dried, each item in our Rustic Collection is 100% unique and will contain the natural variations that the wood species offers. Your wood bracket, corbel, rafter tail, will contain unique colors, grains, textures, knots, sapwood & heartwood content and possible sap bleeding, and even natural checking, splitting & cracks. These natural variations are what make the Rustic Collection stand out from the rest. Be proud of your project; stand out from the cookiecutter homes; use the Rustic Collection family of products.