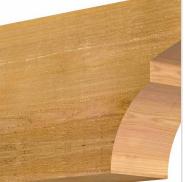

- Authentic detail and craftsmanship
- Crafted from the finest North American woods
- Made in the USA
- Perfect for interior or exterior use
- Add architectural interest and detail
- Dress up gazebos, pergolas, porches and entrances
- This product qualifies for our Lowest Price Guarantee
- Order now and get our 30 day Price Protection

Item #:
RFT06X12X32MON00RWR
List Price: \$148.64
\$107.71 (EACH)

Save \$40.93 (27%)

Usually ships in 24-72 hours

LENGTH HEIGHT WIDTH

32" 6"

## **MORE IMAGES**









## **DESCRIPTION**

Our Rustic Collection is an instant classic. Our Rustic wood millwork utilizes the technologies of today to build the 'log and timber' wood products that have been in architecture for centuries. Because our products are not kiln dried, each item in our Rustic Collection is 100% unique and will contain the natural variations that the wood species offers. Your wood bracket, corbel, rafter tail, will contain unique colors, grains, textures, knots, sapwood & heartwood content and possible sap bleeding, and even natural checking, splitting & cracks. These natural variations are what make the Rustic Collection stand out from the rest. Be proud of your project; stand out from the cookiecutter homes; use the Rustic Collection family of products.

 $Order\ online\ at: \und