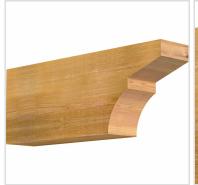

- Authentic detail and craftsmanship
- Crafted from the finest North American woods
- Made in the USA
- Perfect for interior or exterior use
- Add architectural interest and detail
- Dress up gazebos, pergolas, porches and entrances
- This product qualifies for our Lowest Price Guarantee
- Order now and get our 30 day Price Protection

Item #:
RFT06X12X32MON00RWR
List Price: \$148.64
\$107.71 (EACH)

Save \$40.93 (27%)

Usually ships in 24-72 hours

LENGTH HEIGHT WIDTH

32" 6"

## **MORE IMAGES**









## **DESCRIPTION**

Our Rustic Collection is an instant classic. Our Rustic wood millwork utilizes the technologies of today to build the 'log and timber' wood products that have been in architecture for centuries. Because our products are not kiln dried, each item in our Rustic Collection is 100% unique and will contain the natural variations that the wood species offers. Your wood bracket, corbel, rafter tail, will contain unique colors, grains, textures, knots, sapwood & heartwood content and possible sap bleeding, and even natural checking, splitting & cracks. These natural variations are what make the Rustic Collection stand out from the rest. Be proud of your project; stand out from the cookiecutter homes; use the Rustic Collection family of products.

 $Order\ online\ at: \u