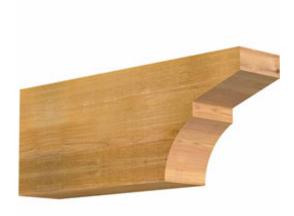

- Authentic detail and craftsmanship
- Crafted from the finest North American woods
- Made in the USA
- Perfect for interior or exterior use
- Add architectural interest and detail
- Dress up gazebos, pergolas, porches and entrances
- This product qualifies for our Lowest Price Guarantee
- Order now and get our 30 day Price Protection

## **DESCRIPTION**

Our Rustic Collection is an instant classic. Our Rustic wood millwork utilizes the technologies of today to build the 'log and timber' wood products that have been in architecture for centuries. Because our products are not kiln dried, each item in our Rustic Collection is 100% unique and will contain the natural variations that the wood species offers. Your wood bracket, corbel, rafter tail, will contain unique colors, grains, textures, knots, sapwood & heartwood content and possible sap bleeding, and even natural checking, splitting & cracks. These natural variations are what make the Rustic Collection stand out from the rest. Be proud of your project; stand out from the cookiecutter homes; use the Rustic Collection family of products.