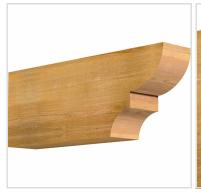

- Authentic detail and craftsmanship
- Crafted from the finest North American woods
- Made in the USA
- Perfect for interior or exterior use
- Add architectural interest and detail
- Dress up gazebos, pergolas, porches and entrances
- This product qualifies for our Lowest Price Guarantee
- Order now and get our 30 day Price Protection

Item #: RFT06X12X32RID00RWR List Price: \$148.64 \$107.71 (EACH)

Save \$40.93 (27%)

Usually ships in 24-72 hours

LENGTH HEIGHT WIDTH

32" 6"

## **MORE IMAGES**









## **DESCRIPTION**

Our Rustic Collection is an instant classic. Our Rustic wood millwork utilizes the technologies of today to build the 'log and timber' wood products that have been in architecture for centuries. Because our products are not kiln dried, each item in our Rustic Collection is 100% unique and will contain the natural variations that the wood species offers. Your wood bracket, corbel, rafter tail, will contain unique colors, grains, textures, knots, sapwood & heartwood content and possible sap bleeding, and even natural checking, splitting & cracks. These natural variations are what make the Rustic Collection stand out from the rest. Be proud of your project; stand out from the cookiecutter homes; use the Rustic Collection family of products.

Order online at: https: