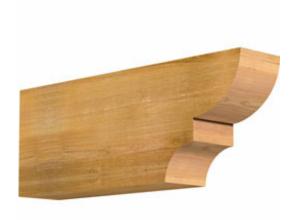

- Authentic detail and craftsmanship
- Crafted from the finest North American woods
- Made in the USA
- Perfect for interior or exterior use
- Add architectural interest and detail
- Dress up gazebos, pergolas, porches and entrances
- This product qualifies for our Lowest Price Guarantee
- Order now and get our 30 day Price Protection

## **DESCRIPTION**

Our Rustic Collection is an instant classic. Our Rustic wood millwork utilizes the technologies of today to build the 'log and timber' wood products that have been in architecture for centuries. Because our products are not kiln dried, each item in our Rustic Collection is 100% unique and will contain the natural variations that the wood species offers. Your wood bracket, corbel, rafter tail, will contain unique colors, grains, textures, knots, sapwood & heartwood content and possible sap bleeding, and even natural checking, splitting & cracks. These natural variations are what make the Rustic Collection stand out from the rest. Be proud of your project; stand out from the cookiecutter homes; use the Rustic Collection family of products.