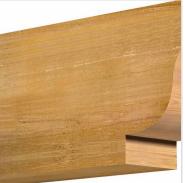

## **MORE IMAGES**

## **DESCRIPTION**

Our Rustic Collection is an instant classic. Our Rustic wood millwork utilizes the technologies of today to build the 'log and timber' wood products that have been in architecture for centuries. Because our products are not kiln dried, each item in our Rustic Collection is 100% unique and will contain the natural variations that the wood species offers. Your wood bracket, corbel, rafter tail, will contain unique colors, grains, textures, knots, sapwood & heartwood content and possible sap bleeding, and even natural checking, splitting & cracks. These natural variations are what make the Rustic Collection stand out from the rest. Be proud of your project; stand out from the cookiecutter homes; use the Rustic Collection family of products.