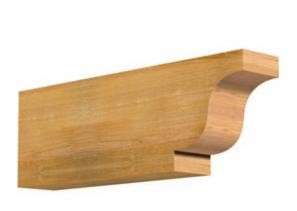

- Authentic detail and craftsmanship
- Crafted from the finest North American woods
- Made in the USA
- Perfect for interior or exterior use
- Add architectural interest and detail
- Dress up gazebos, pergolas, porches and entrances
- This product qualifies for our Lowest Price Guarantee
- Order now and get our 30 day Price Protection

Item #: RFT06X12X36NEW00RWR List Price: \$157.39 \$114.05 (EACH)

Save \$43.34 (27%)

Usually ships in 24-72 hours

**LENGTH HEIGHT WIDTH** 36" 12" 6"

## **DESCRIPTION**

Our Rustic Collection is an instant classic. Our Rustic wood millwork utilizes the technologies of today to build the 'log and timber' wood products that have been in architecture for centuries. Because our products are not kiln dried, each item in our Rustic Collection is 100% unique and will contain the natural variations that the wood species offers. Your wood bracket, corbel, rafter tail, will contain unique colors, grains, textures, knots, sapwood & heartwood content and possible sap bleeding, and even natural checking, splitting & cracks. These natural variations are what make the Rustic Collection stand out from the rest. Be proud of your project; stand out from the cookiecutter homes; use the Rustic Collection family of products.