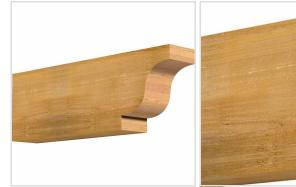

## **MORE IMAGES**

## **DESCRIPTION**

Our Rustic Collection is an instant classic. Our Rustic wood millwork utilizes the technologies of today to build the 'log and timber' wood products that have been in architecture for centuries. Because our products are not kiln dried, each item in our Rustic Collection is 100% unique and will contain the natural variations that the wood species offers. Your wood bracket, corbel, rafter tail, will contain unique colors, grains, textures, knots, sapwood & heartwood content and possible sap bleeding, and even natural checking, splitting & cracks. These natural variations are what make the Rustic Collection stand out from the rest. Be proud of your project; stand out from the cookiecutter homes; use the Rustic Collection family of products.