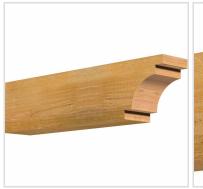

- Authentic detail and craftsmanship
- Crafted from the finest North American woods
- Made in the USA
- Perfect for interior or exterior use
- Add architectural interest and detail
- Dress up gazebos, pergolas, porches and entrances
- This product qualifies for our Lowest Price Guarantee
- Order now and get our 30 day Price Protection

Item #:
RFT04X06X24MED00RWR
List Price: \$0.00
\$0.00 (EACH)

Usually ships in 24-72 hours

Save \$0.00 (27%)



## **MORE IMAGES**









## **DESCRIPTION**

Our Rustic Collection is an instant classic. Our Rustic wood millwork utilizes the technologies of today to build the 'log and timber' wood products that have been in architecture for centuries. Because our products are not kiln dried, each item in our Rustic Collection is 100% unique and will contain the natural variations that the wood species offers. Your wood bracket, corbel, rafter tail, will contain unique colors, grains, textures, knots, sapwood & heartwood content and possible sap bleeding, and even natural checking, splitting & cracks. These natural variations are what make the Rustic Collection stand out from the rest. Be proud of your project; stand out from the cookiecutter homes; use the Rustic Collection family of products.

Order online at: https: