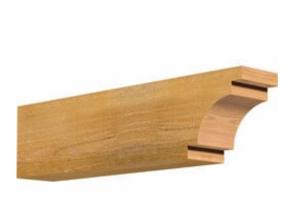

- Authentic detail and craftsmanship
- Crafted from the finest North American woods
- Made in the USA
- Perfect for interior or exterior use
- Add architectural interest and detail
- Dress up gazebos, pergolas, porches and entrances
- This product qualifies for our Lowest Price Guarantee
- Order now and get our 30 day Price Protection

## **DESCRIPTION**

Our Rustic Collection is an instant classic. Our Rustic wood millwork utilizes the technologies of today to build the 'log and timber' wood products that have been in architecture for centuries. Because our products are not kiln dried, each item in our Rustic Collection is 100% unique and will contain the natural variations that the wood species offers. Your wood bracket, corbel, rafter tail, will contain unique colors, grains, textures, knots, sapwood & heartwood content and possible sap bleeding, and even natural checking, splitting & cracks. These natural variations are what make the Rustic Collection stand out from the rest. Be proud of your project; stand out from the cookiecutter homes; use the Rustic Collection family of products.